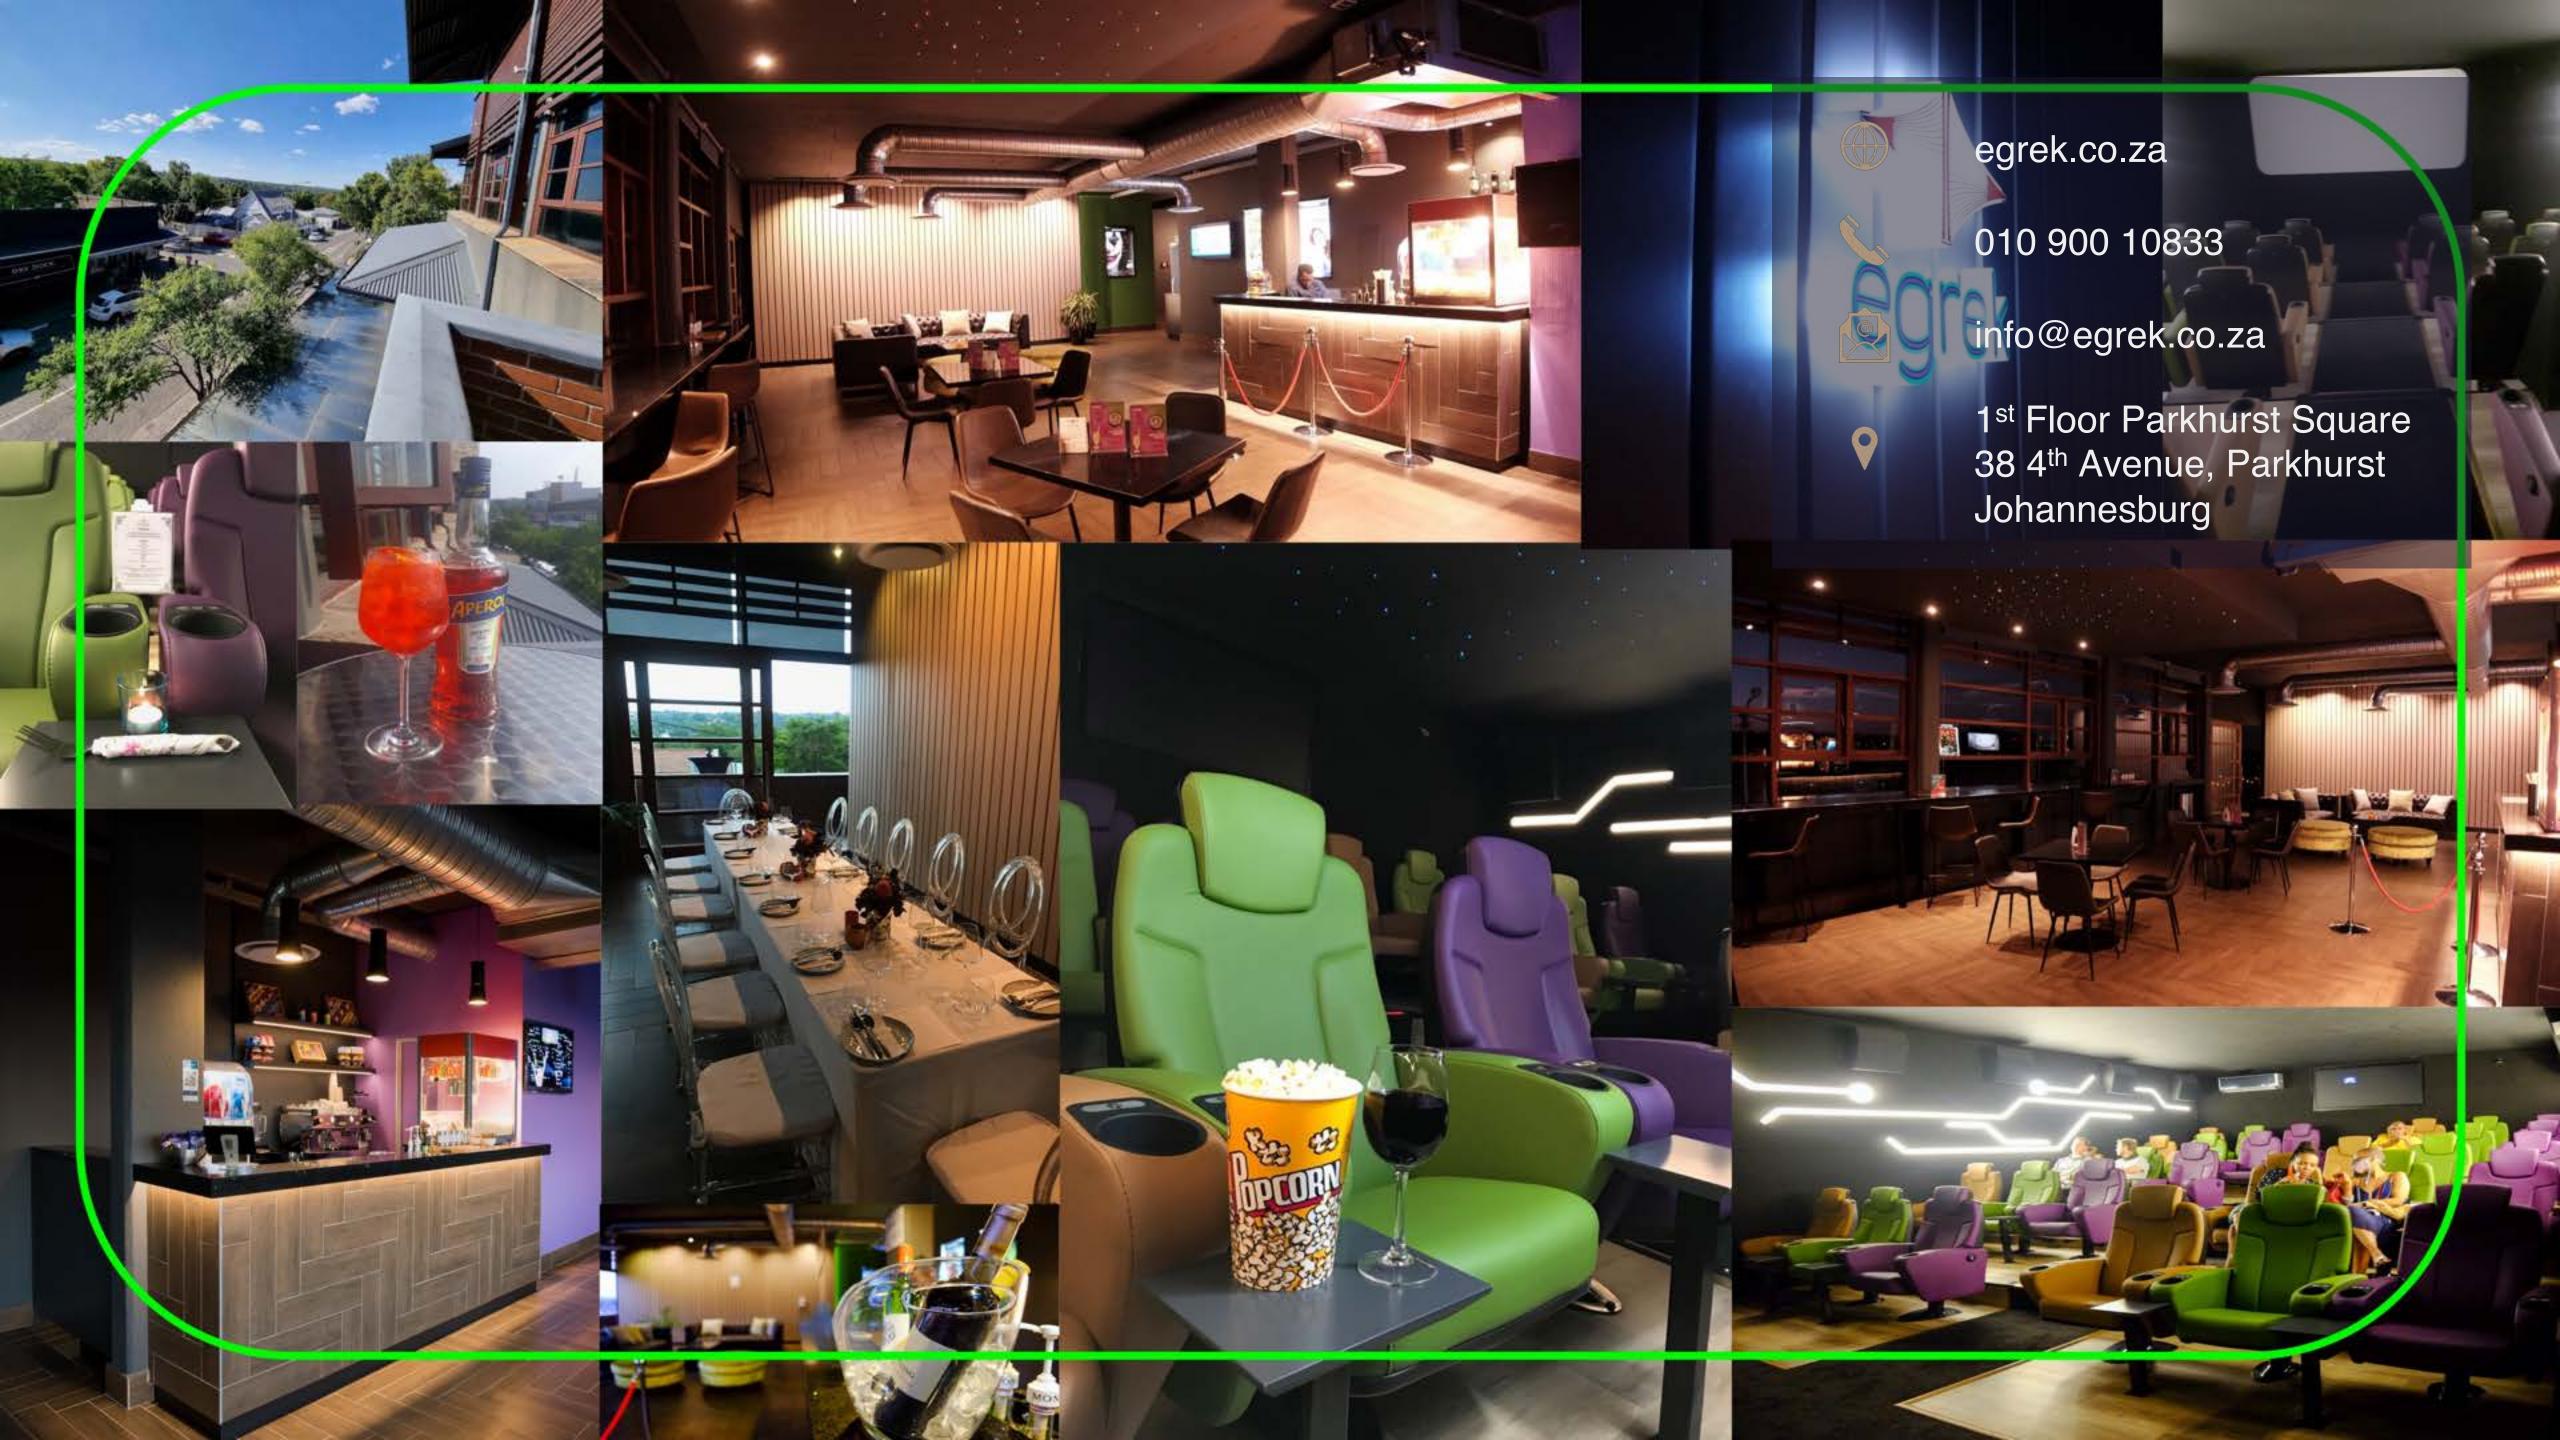

#### **FACILITIES**

- ★ DIGITAL PROJECTOR AND SURROUND SOUND
- **★** 30 PREMIUM RECLINING SEATS
- ★ OPEN FOYER OVERLOOKING PARKHURST (40 PAX)
- **★** FREE SECURE CUSTOMER PARKING
- **★** 4 x BASEMENT PARKING BAYS
- **★** WHEELCHAIR ACCESS

#### **FOOD AND BEVERAGES**

- **★** FRESH POPCORN AND SLUSH
- **★** SOFT DRINKS, SNACKS, WINE, BEER & COCKTAILS
- ★ PIZZAS, SLIDERS, FRIES, NACHOS
- **★** FRESHLY PREPARED PLATTERS
- \* HALAAL AND KOSHER ARRANGED ON REQUEST

#### **AVAILABILITY AND BOOKING**

- ★ 010 900 0833 | info@egrek.co.za
- \* RESERVE AVAILABLE DATE AND TIME (2 Days)
- **★** R350 / 0.5 HOUR ADDITIONAL TIME
- ★ R1 500 TO CONFIRM A BOOKING