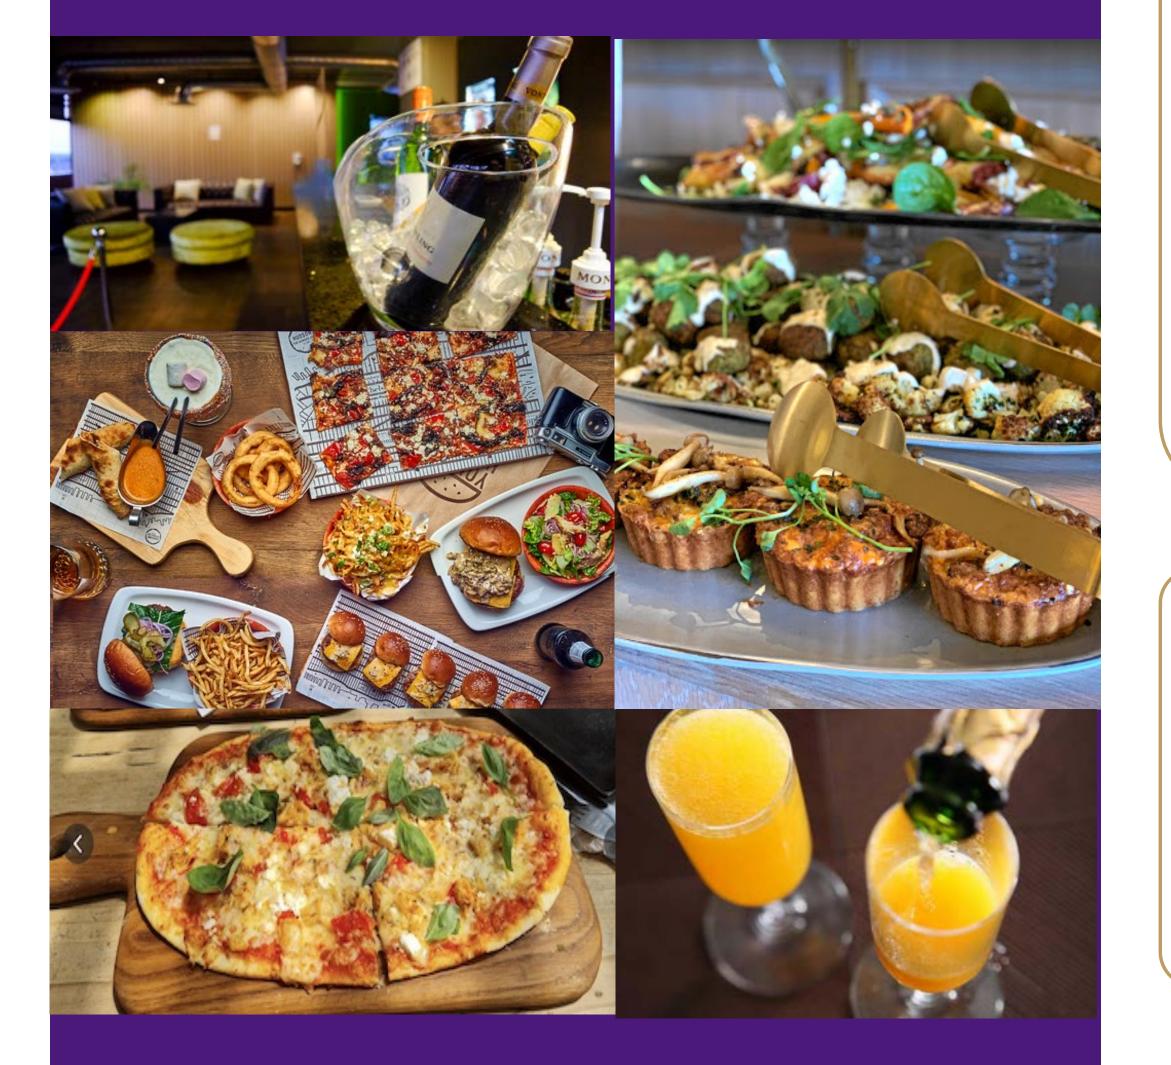

#### **FOOD AND BEVERAGES**

- **★** FRESH POPCORN AND SLUSH
- **★** SOFT DRINKS, SNACKS, WINE, BEER & COCKTAILS
- ★ PIZZAS, SLIDERS, FRIES, NACHOS
- **★** FRESHLY PREPARED PLATTERS
- **★** HALAAL AND KOSHER ARRANGED ON REQUEST

## FOOD

- Pizzas, Sliders, Chips, Nachos etc.
  - Option: Set Menus for 20+ People
- Platters Freshly Prepared by Olives & Plates

## **SPECIAL**

4 x Olives & Plates Platters R 4 500

4 x 24-Slice Pizzas (for 30 people) R 1 500