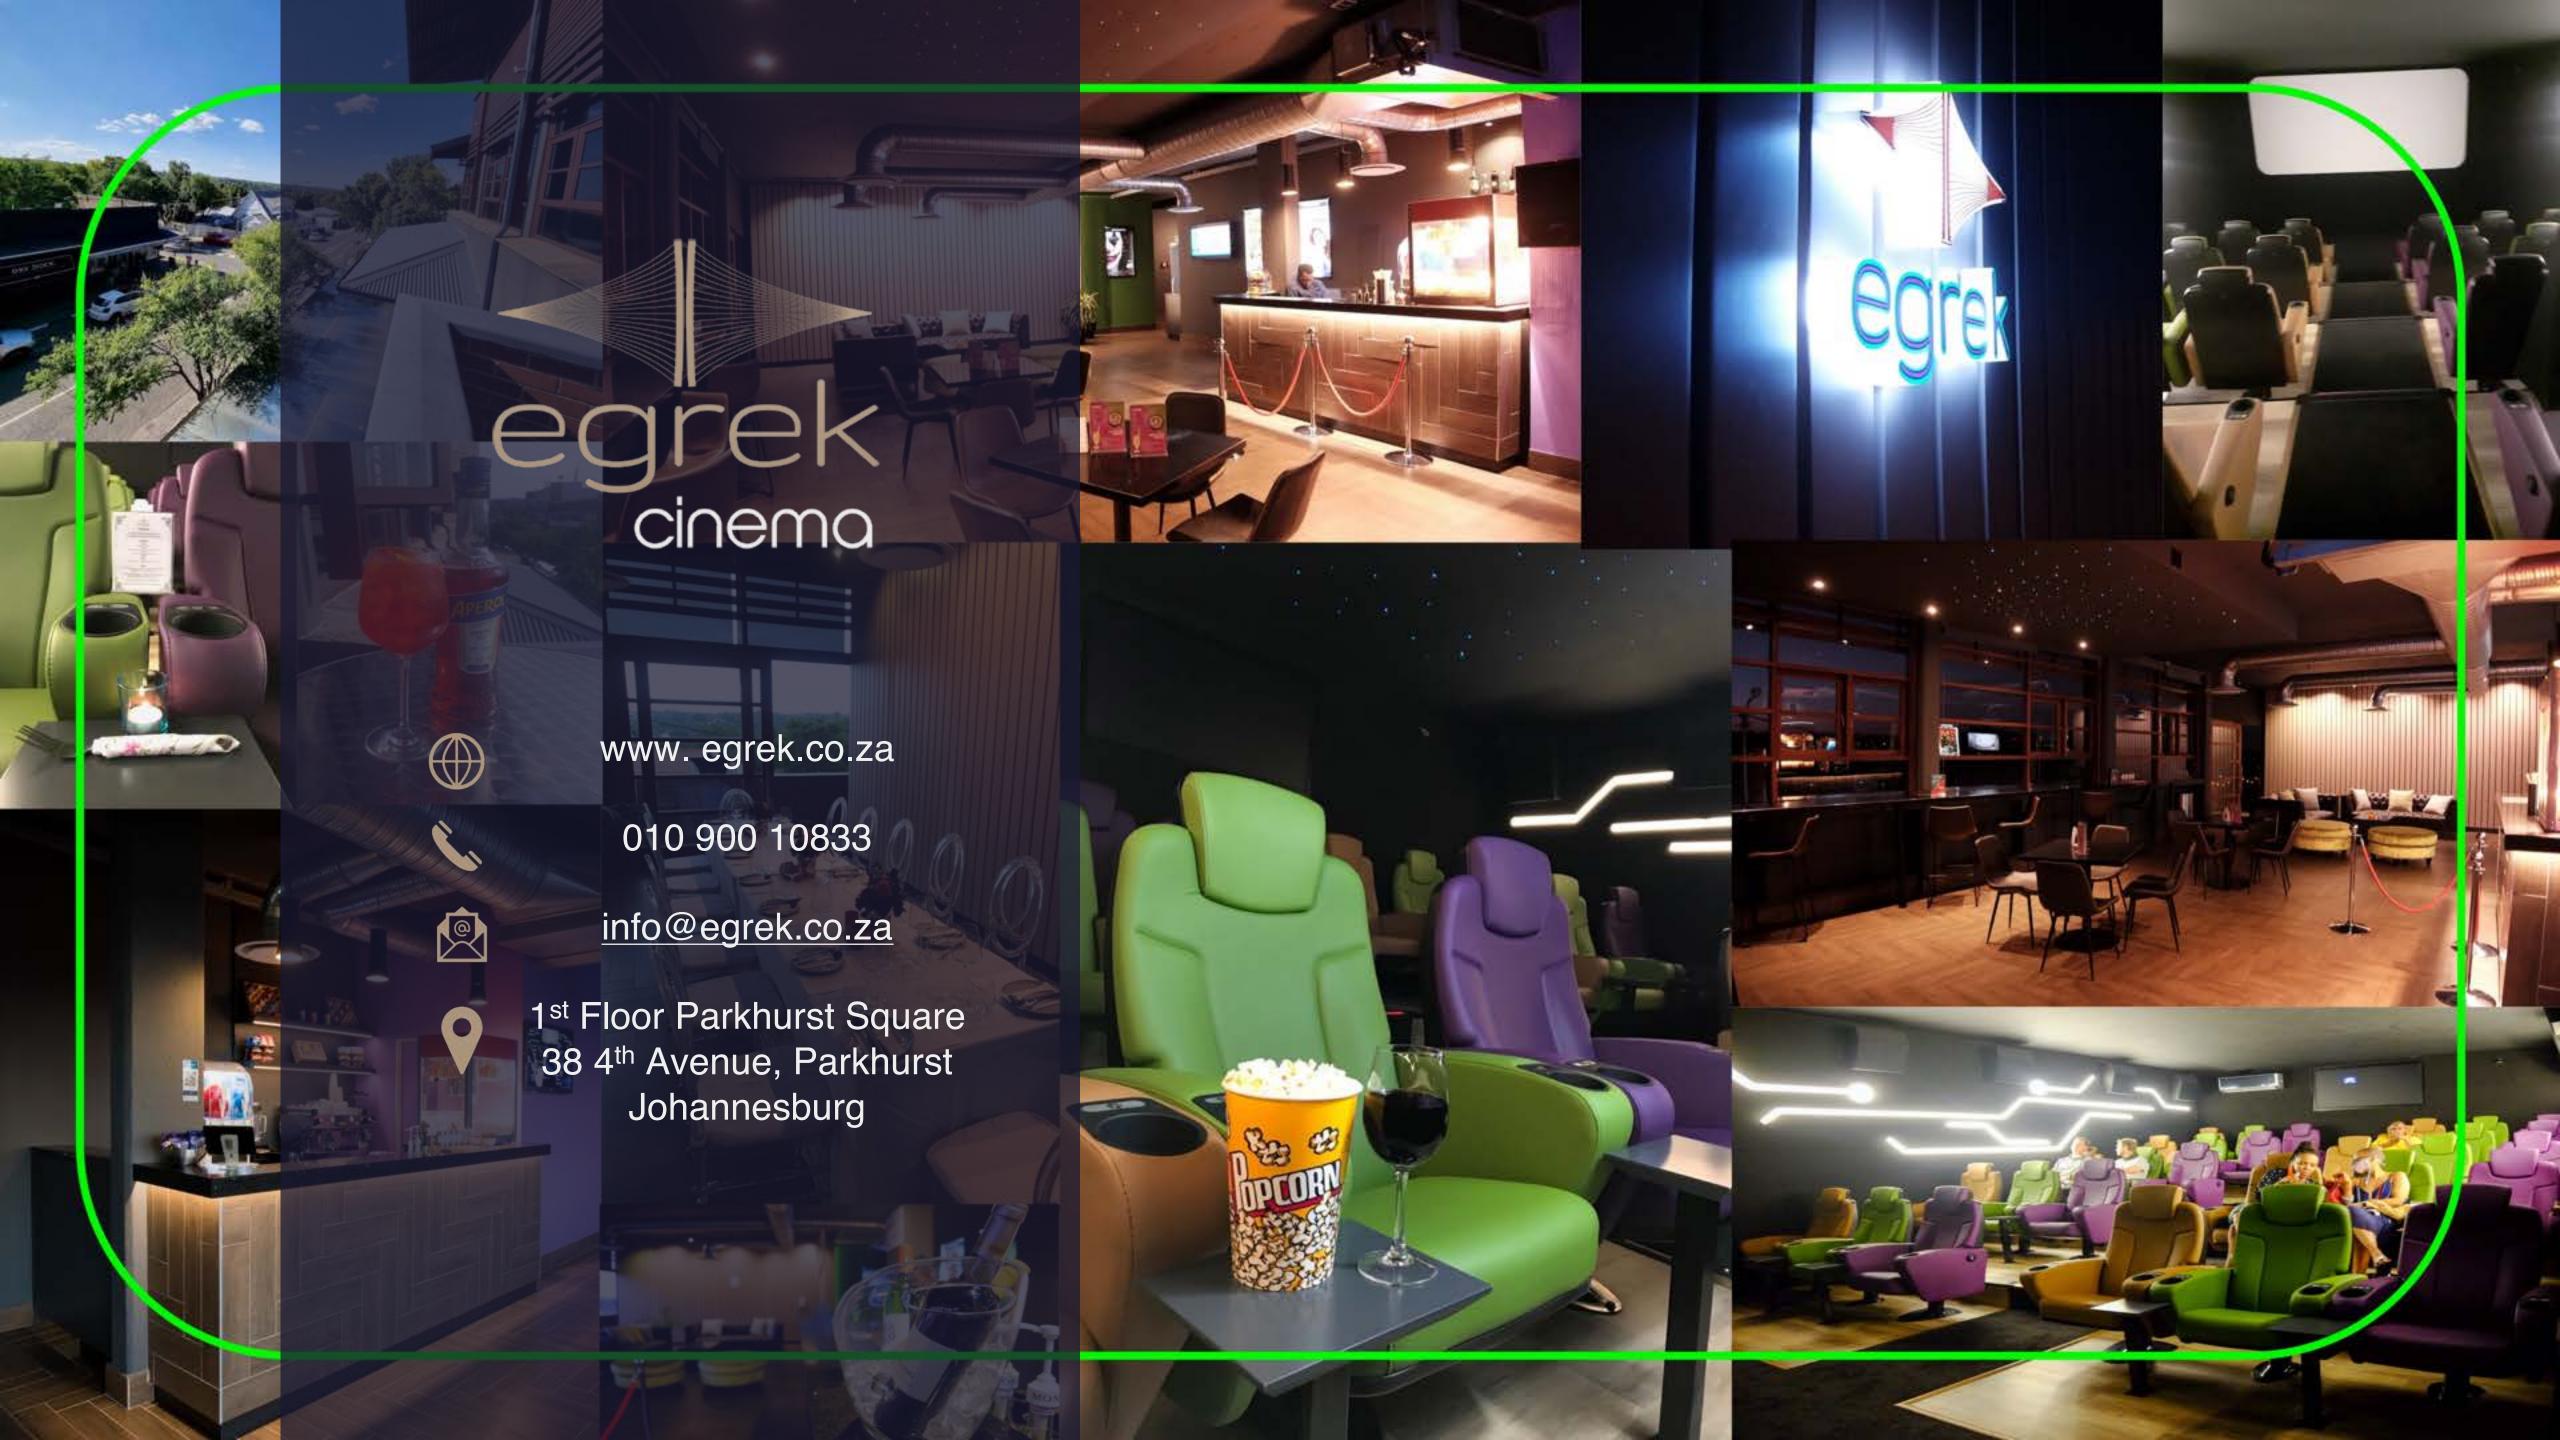

#### **FACILITIES**

- ★ DIGITAL PROJECTOR AND SURROUND SOUND
- **★** 30 PREMIUM RECLINING SEATS
- ★ OPEN FOYER OVERLOOKING PARKHURST (40 PAX)
- **★** FREE SECURE CUSTOMER PARKING
- **★** 4 x BASEMENT PARKING BAYS
- **★** WHEELCHAIR ACCESS

#### **FOOD AND BEVERAGES**

- **★** FRESH POPCORN AND SLUSH
- **★** SOFT DRINKS, SNACKS, WINE, BEER & COCKTAILS
- ★ PIZZAS, SLIDERS, FRIES, NACHOS
- **★** FRESHLY PREPARED PLATTERS
- **★** HALAAL AND KOSHER ARRANGED ON REQUEST

#### **AVAILABILITY AND BOOKING**

- \* 010 900 0833 | info@egrek.co.za
- ★ RESERVE AVAILABLE DATE AND TIME (2 Days)
- **★** R350 / 0.5 HOUR ADDITIONAL TIME
- **★** DEPOSIT TO CONFIRM A BOOKING