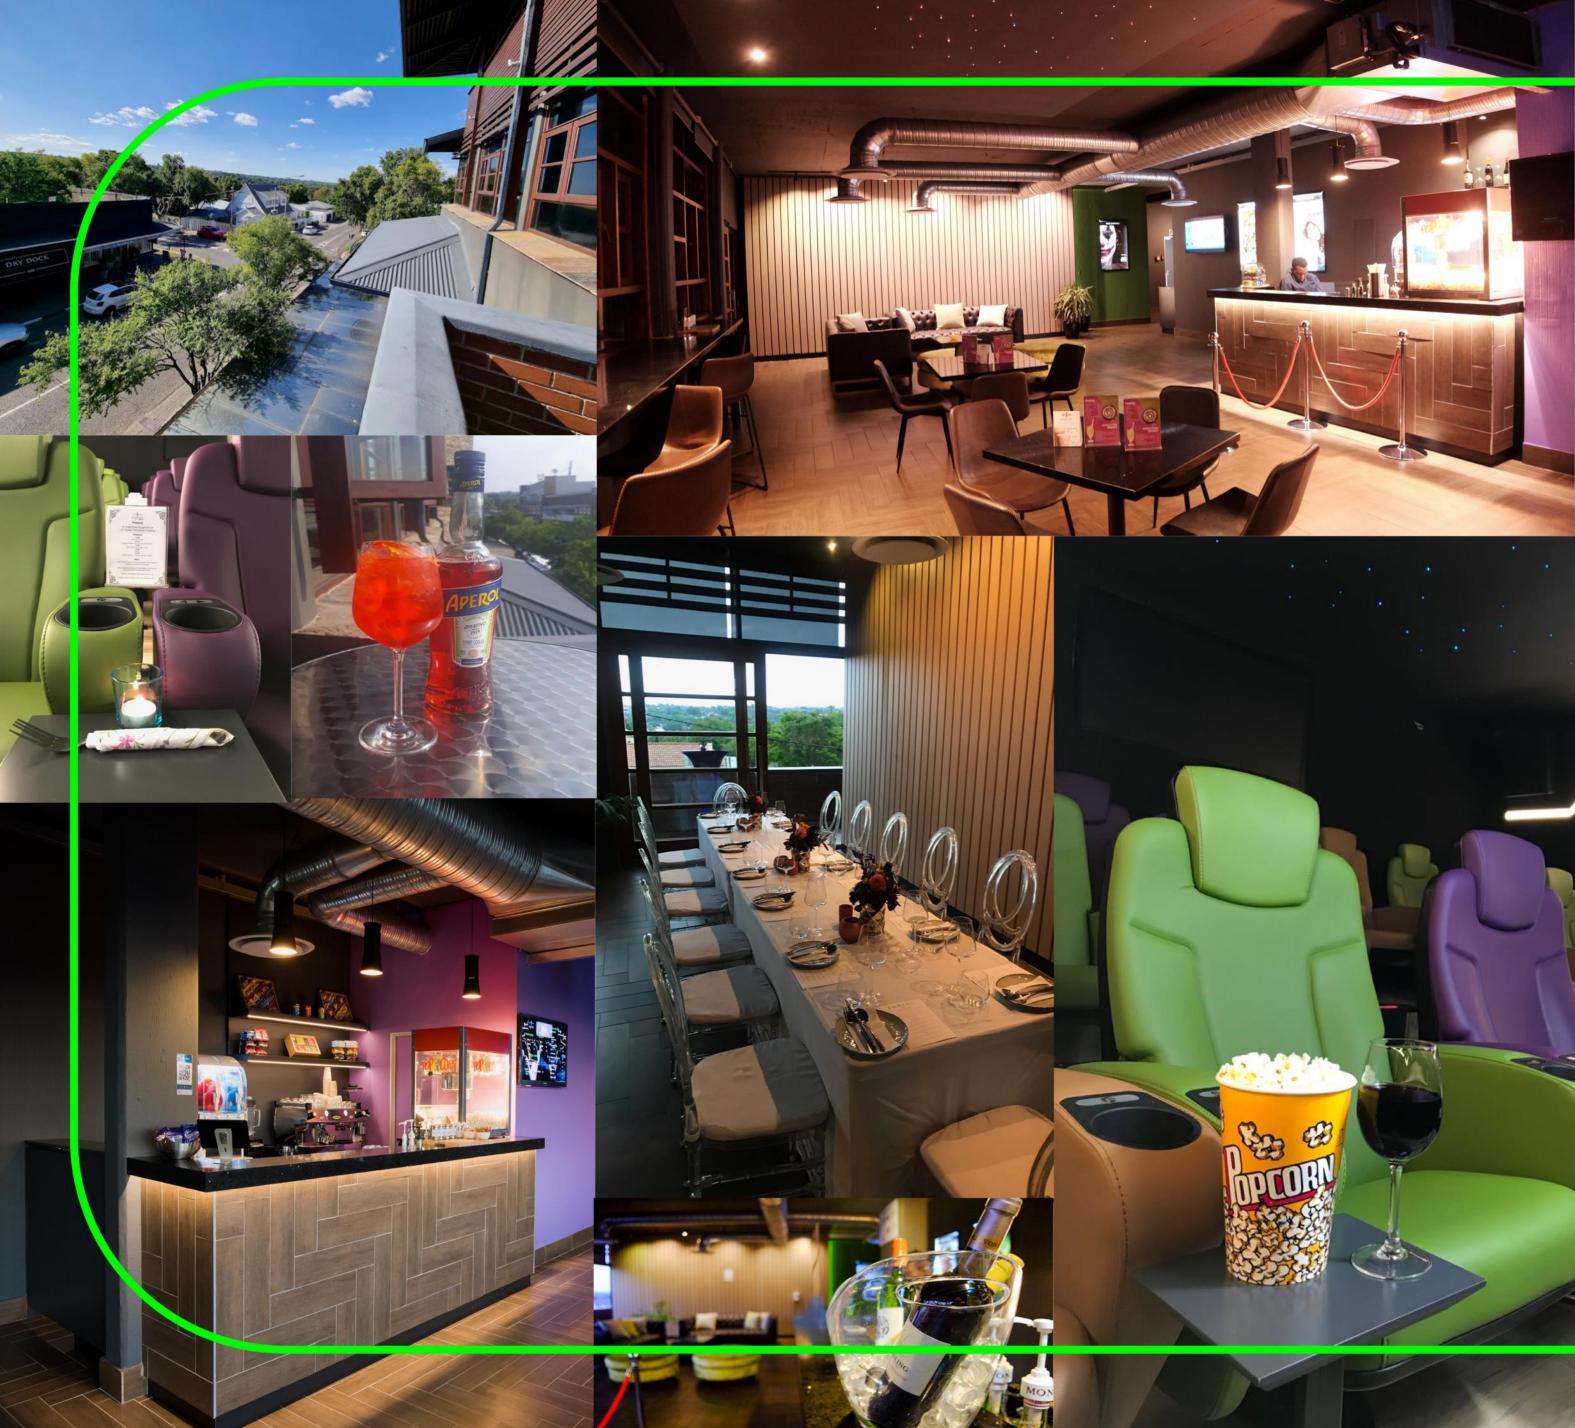

# **FACILITIES**

- ★ 30 PREMIUM RECLINING SEATS
- ★ OPEN FOYER OVERLOOKING PARKHURST (55 PAX)
- ★ FREE SECURE CUSTOMER PARKING
- ★ 2 x BASEMENT PARKING BAYS
- ★ WHEELCHAIR ACCESS

# FOOD AND BEVERAGES

- ★ FRESH POPCORN AND SLUSH
- ★ SOFT DRINKS, SNACKS, WINE, BEER & COCKTAILS
- ✤ PIZZAS, SLIDERS, FRIES, NACHOS
- ★ FRESHLY PREPARED PLATTERS
- ★ HALAAL AND KOSHER ARRANGED ON REQUEST

### ★ DIGITAL PROJECTOR AND SURROUND SOUND