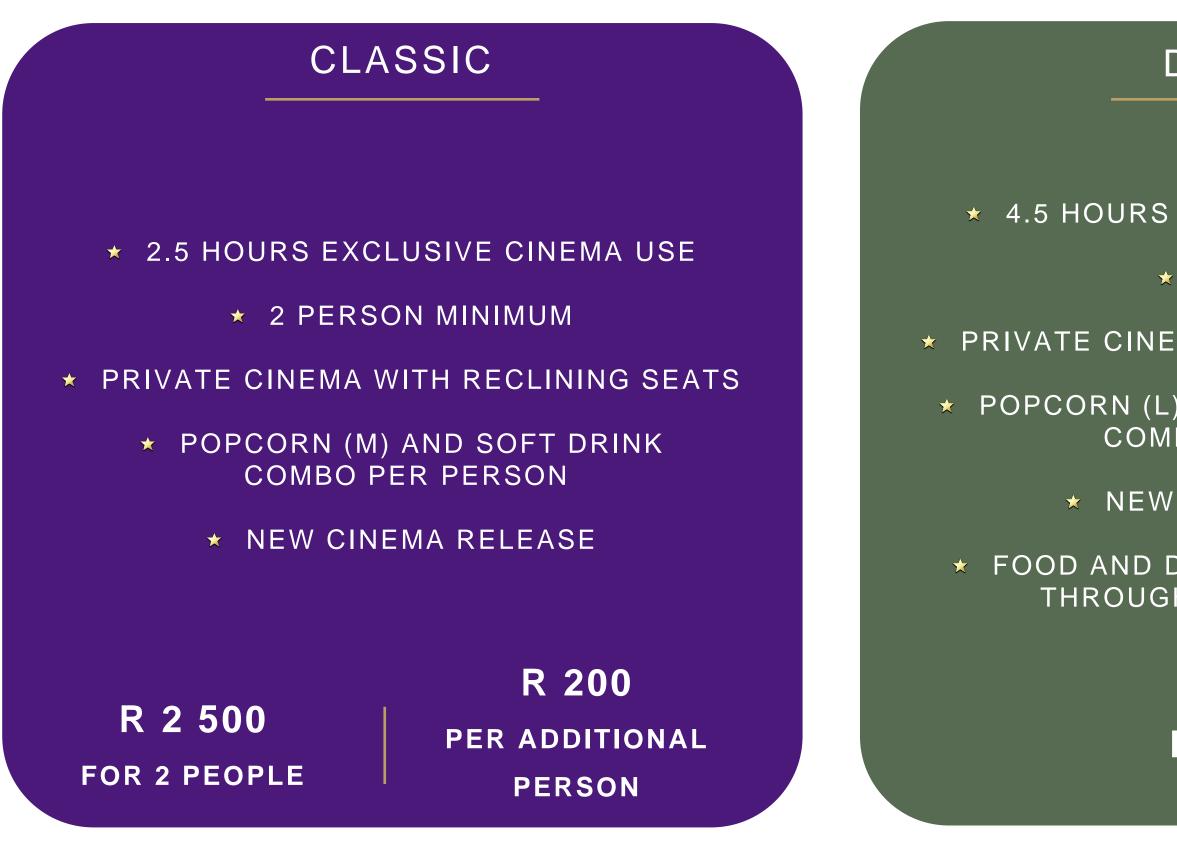

# DELUXE

- ★ 4.5 HOURS EXCLUSIVE CINEMA USE
  - ★ 30 PEOPLE
- ★ PRIVATE CINEMA WITH RECLINING SEATS
- ★ POPCORN (L), SOFT DRINK AND SWEET COMBO PER PERSON
  - ★ NEW CINEMA RELEASE
- ★ FOOD AND DRINK DELIVERY SERVICE THROUGHOUT THE SCREENING

### R 7 500

- ★ 6 HOURS EXCLUSIVE VENUE USE CINEMA, FOYER & BALCONY
- ★ FULL VENUE CAPACITY: 55 PEOPLE 30 PEOPLE IN CINEMA, 25 IN FOYER
- ★ POPCORN (L), SOFT DRINK AND SWEET COMBO PER PERSON
- ★ PRIVATE CINEMA WITH RECLINING SEATS
- ★ NEW CINEMA RELEASE OR MOVIE OF CHOICE
  - ★ RED CARPET, WELCOME DRINKS, PHOTOGRAPHER
  - ★ FOOD AND DRINK DELIVERY SERVICE THROUGHOUT THE SCREENING

R 19 500

R 1800 PER ADDITIONAL HOUR

egrek cinema

R250

# CLASSIC

R2500 EXCLUSIVE CINEMA (min. 2)