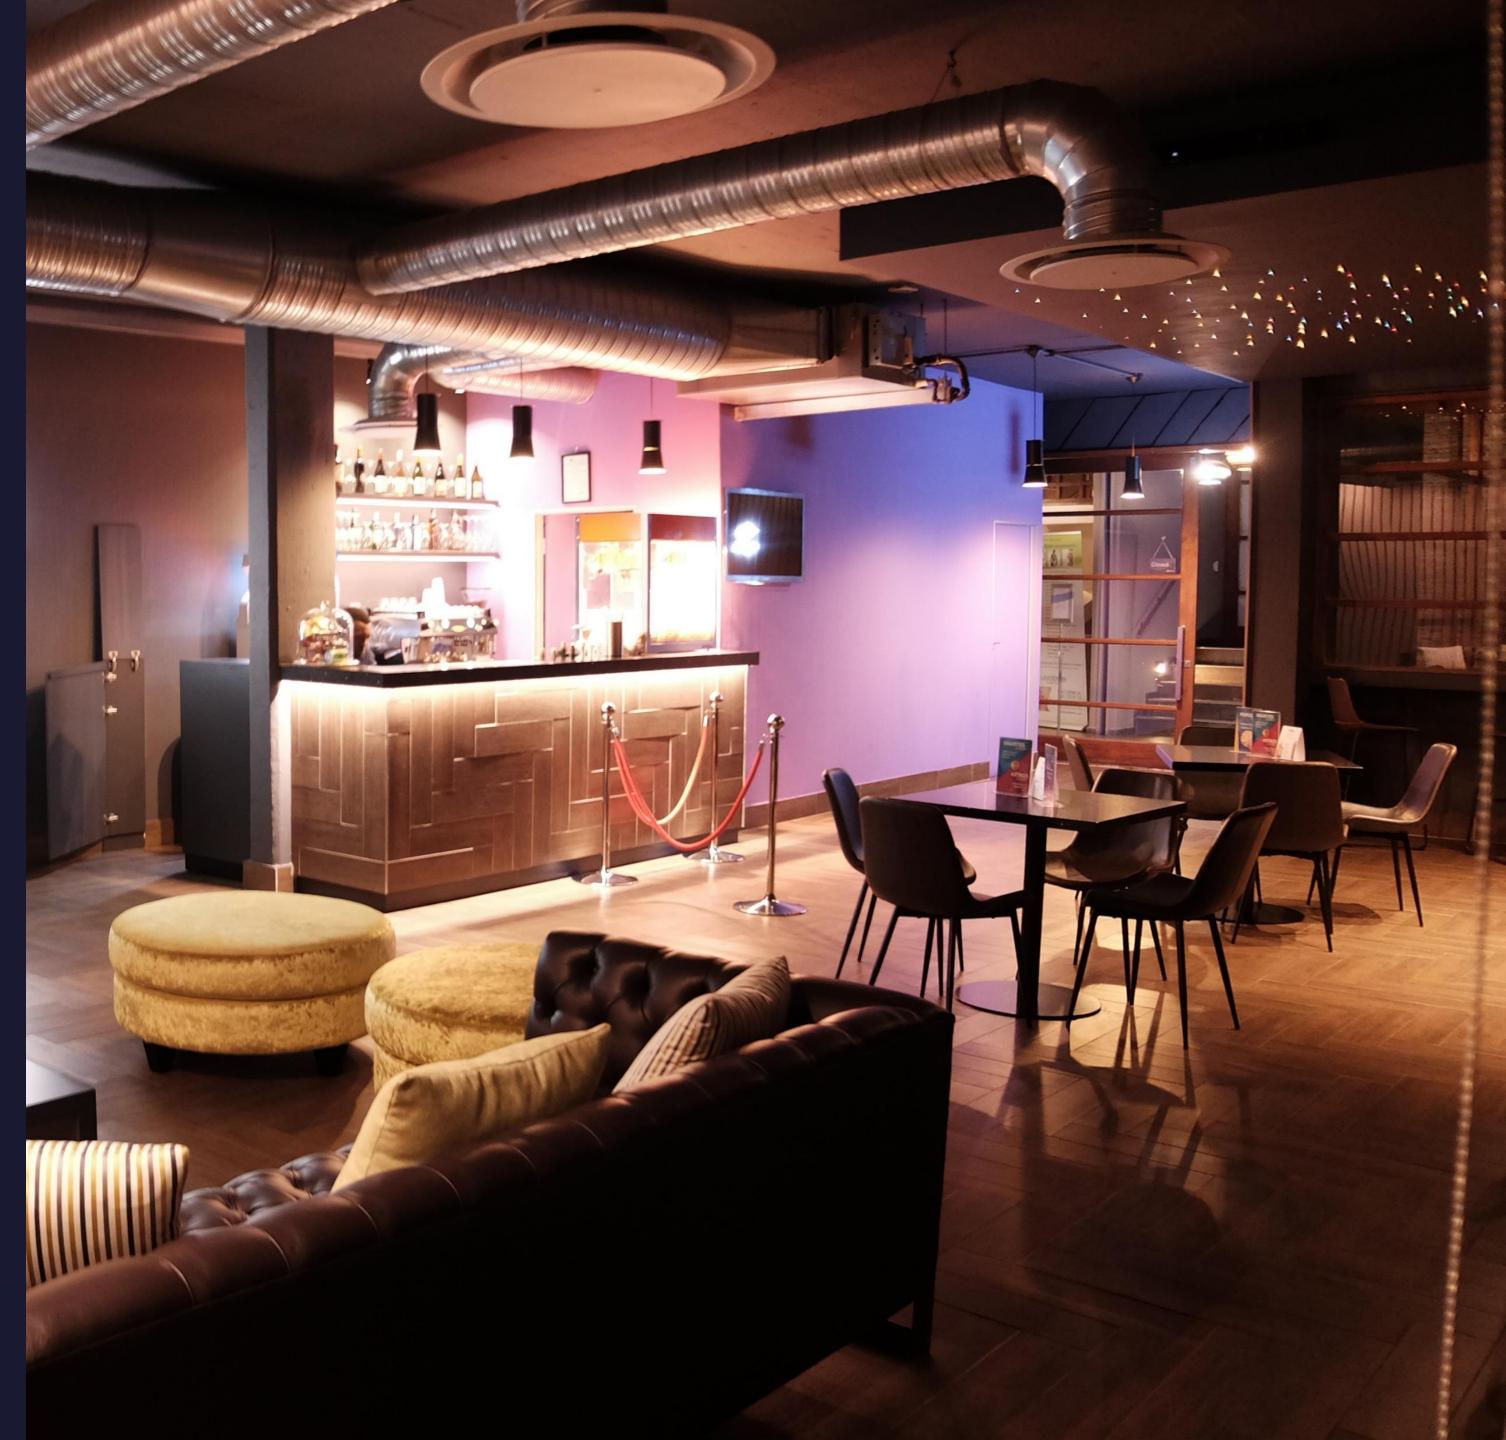

# **FACILITIES**

- ★ 30 PREMIUM RECLINING SEATS
- ★ OPEN FOYER OVERLOOKING PARKHURST (55 PAX)
- ★ FREE SECURE CUSTOMER PARKING
- ★ 2 x BASEMENT PARKING BAYS
- ★ WHEELCHAIR ACCESS

# FOOD AND BEVERAGES

- ★ FRESH POPCORN AND SLUSH
- ★ SOFT DRINKS, SNACKS, WINE, BEER & COCKTAILS
- ✤ PIZZAS, SLIDERS, FRIES, NACHOS
- ★ FRESHLY PREPARED PLATTERS
- ★ HALAAL AND KOSHER ARRANGED ON REQUEST

### ★ DIGITAL PROJECTOR AND SURROUND SOUND